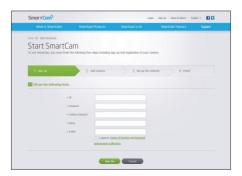

Mac OS: Safari, Chrome, FireFox

- 2. Go to http://www.samsungsmartcam.com.
- 3. Click < Start > to create account and set up the camera.

- ✓ You need to install the plug-in to start the camera setup wizard.
- **4.** Follow the camera setup wizard to complete the camera registration.
  - ✓ When registering your account, please use your valid name and email address as it is used to retrieve your log-in information.