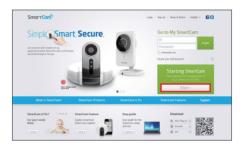

### Alternate Option: Setup using PC or Mac

This option allows you to setup the camera via computer.

1. From your PC, launch your web browser.

Compatible Browsers

Windows : Internet Explorer, Chrome, FireFox

Mac OS: Safari, Chrome, FireFox

- 2. Go to http://www.samsungsmartcam.com.
- 3. Click < Start > to create account and set up the camera.

- ✓ You need to install the plug-in to start the camera setup wizard.
- **4.** Follow the camera setup wizard to complete the camera registration.
  - ✓ When registering your account, please use your valid name and email address as it is used to retrieve your log-in information.