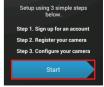

Search for "Samsung Smartcam" and download the app to your device.

**4.** Start the smartcam app and tap **<Create new account>**.

5. Tap on **Start** and follow the setup wizard to complete the camera setup.