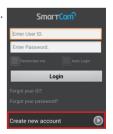

Search for "Samsung Smartcam" and download the app to your device.

**4.** Start the smartcam app and tap **<Create new account>**.

5. Tap on **Start** and follow the setup wizard to complete the camera setup.